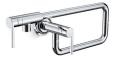

#### KITCHEN ACCESSORIES

Juxtapose Soap/Lotion Dispenser P23180-SN-VS

Juxtapose Soap/Lotion Dispenser P23180-00-BL

Juxtapose Soap/Lotion Dispenser P23180-2MB-BL

KALLISTA Air Gap Cover and Body P34014-00-CP

KALLISTA Air Gap Cover and Body P34014-00-SN

KALLISTA Air Gap Cover and Body P34014-00-VS

KALLISTA Air Gap Cover and Body P34014-00-BL

KALLISTA Air Gap Cover and Body P34014-00-ULB

| KITCHEN FAUCETS |                                            |                                               |                         |
|-----------------|--------------------------------------------|-----------------------------------------------|-------------------------|
| SKU             | PRODUCT                                    | DIMENSIONS                                    | FINISHES                |
| P23174-LV       | Juxtapose Semi-Professional Kitchen Faucet | - 24½" Height, 9½" Spout Reach, 3¾" Max Width | СР                      |
| P23174-SN       | Juxtapose Semi-Professional Kitchen Faucet |                                               | VS                      |
| P23174-LV       | Juxtapose Semi-Professional Kitchen Faucet |                                               | BL                      |
| P23174-2MB      | Juxtapose Semi-Professional Kitchen Faucet |                                               | BL                      |
| P23175-LV       | Juxtapose Bar Faucet                       | 13" Height, 6%" Spout Reach, 3%" Max Width    | СР                      |
| P23175-SN       | Juxtapose Bar Faucet                       |                                               | VS                      |
| P23175-LV       | Juxtapose Bar Faucet                       |                                               | BL                      |
| P23175-2MB      | Juxtapose Bar Faucet                       |                                               | BL                      |
| P23181-00       | Juxtapose Wall-Mount Pot Filler            | - 22" Spout Reach                             | CP, VS, BL              |
| P23181-2MB      | Juxtapose Wall-Mount Pot Filler            |                                               | BL                      |
| P23148-LV       | KALLISTA Contemporary Filter Faucet        | 9½" Height, 4%" Spout Reach, 2" Width         | CP, SN, BN, VS, BL, ULB |