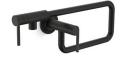

### KITCHEN FAUCETS

Juxtapose Semi-Professional Kitchen Faucet P23174-LV-CP

Juxtapose Semi-Professional Kitchen Faucet P23174-SN-VS

Juxtapose Semi-Professional Kitchen Faucet P23174-LV-BL

Juxtapose Semi-Professional Kitchen Faucet P23174-2MB-BL

KALLISTA Air Gap Cover and Body P34014-00-SN

KALLISTA Air Gap Cover and Body P34014-00-VS

KALLISTA Air Gap Cover and Body P34014-00-BL

KALLISTA Air Gap Cover and Body P34014-00-ULB

| KITCHEN FAUCETS |                                            |                                               |                         |
|-----------------|--------------------------------------------|-----------------------------------------------|-------------------------|
| SKU             | PRODUCT                                    | DIMENSIONS                                    | FINISHES                |
| P23174-LV       | Juxtapose Semi-Professional Kitchen Faucet | - 24½" Height, 9½" Spout Reach, 3¾" Max Width | СР                      |
| P23174-SN       | Juxtapose Semi-Professional Kitchen Faucet |                                               | VS                      |
| P23174-LV       | Juxtapose Semi-Professional Kitchen Faucet |                                               | BL                      |
| P23174-2MB      | Juxtapose Semi-Professional Kitchen Faucet |                                               | BL                      |
| P23175-LV       | Juxtapose Bar Faucet                       | 13" Height, 6%" Spout Reach, 3%" Max Width    | СР                      |
| P23175-SN       | Juxtapose Bar Faucet                       |                                               | VS                      |
| P23175-LV       | Juxtapose Bar Faucet                       |                                               | BL                      |
| P23175-2MB      | Juxtapose Bar Faucet                       |                                               | BL                      |
| P23181-00       | Juxtapose Wall-Mount Pot Filler            | - 22" Spout Reach                             | CP, VS, BL              |
| P23181-2MB      | Juxtapose Wall-Mount Pot Filler            |                                               | BL                      |
| P23148-LV       | KALLISTA Contemporary Filter Faucet        | 9½" Height, 4%" Spout Reach, 2" Width         | CP, SN, BN, VS, BL, ULB |