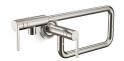

### KITCHEN FAUCETS

Juxtapose Semi-Professional Kitchen Faucet P23174-LV-CP

Juxtapose Semi-Professional Kitchen Faucet P23174-SN-VS

Juxtapose Semi-Professional Kitchen Faucet P23174-LV-BL

Juxtapose Semi-Professional Kitchen Faucet P23174-2MB-BL

KALLISTA Air Gap Cover and Body P34014-00-SN

KALLISTA Air Gap Cover and Body P34014-00-VS

KALLISTA Air Gap Cover and Body P34014-00-BL

KALLISTA Air Gap Cover and Body P34014-00-ULB

| KITCHEN FAUCETS |                                            |                                               |                         |
|-----------------|--------------------------------------------|-----------------------------------------------|-------------------------|
| SKU             | PRODUCT                                    | DIMENSIONS                                    | FINISHES                |
| P23174-LV       | Juxtapose Semi-Professional Kitchen Faucet | - 24½" Height, 9½" Spout Reach, 3¾" Max Width | СР                      |
| P23174-SN       | Juxtapose Semi-Professional Kitchen Faucet |                                               | VS                      |
| P23174-LV       | Juxtapose Semi-Professional Kitchen Faucet |                                               | BL                      |
| P23174-2MB      | Juxtapose Semi-Professional Kitchen Faucet |                                               | BL                      |
| P23175-LV       | Juxtapose Bar Faucet                       | 13" Height, 6%" Spout Reach, 3%" Max Width    | СР                      |
| P23175-SN       | Juxtapose Bar Faucet                       |                                               | VS                      |
| P23175-LV       | Juxtapose Bar Faucet                       |                                               | BL                      |
| P23175-2MB      | Juxtapose Bar Faucet                       |                                               | BL                      |
| P23181-00       | Juxtapose Wall-Mount Pot Filler            | - 22" Spout Reach                             | CP, VS, BL              |
| P23181-2MB      | Juxtapose Wall-Mount Pot Filler            |                                               | BL                      |
| P23148-LV       | KALLISTA Contemporary Filter Faucet        | 9½" Height, 4%" Spout Reach, 2" Width         | CP, SN, BN, VS, BL, ULB |