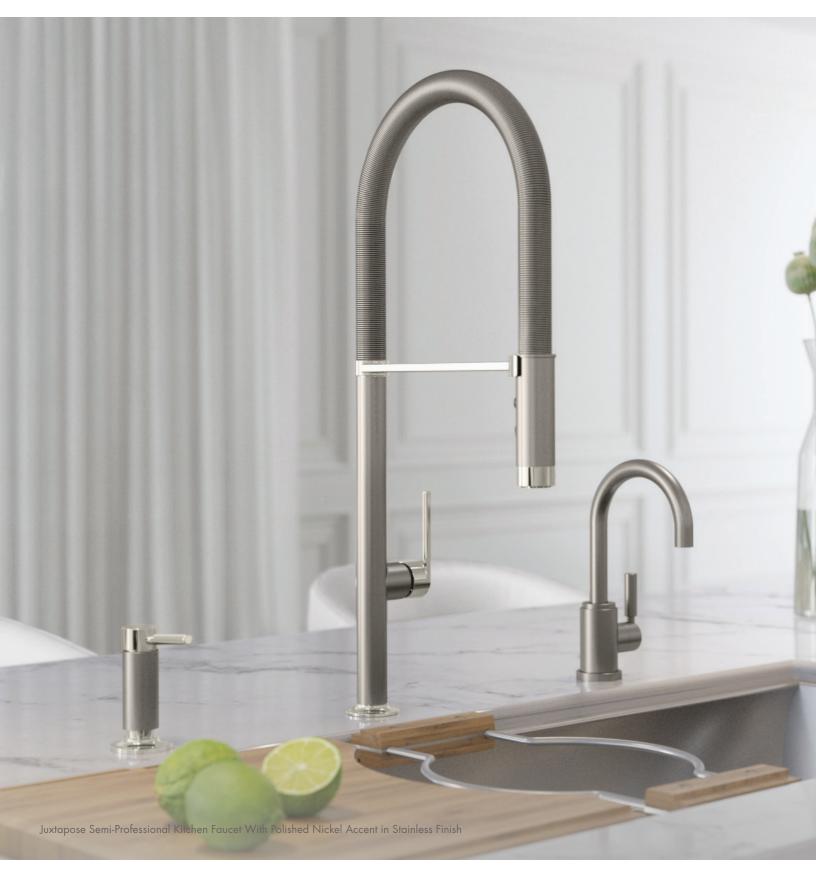

### KITCHEN FAUCETS

Juxtapose Semi-Professional Kitchen Faucet P23174-LV-CP

Juxtapose Semi-Professional Kitchen Faucet P23174-SN-VS

Juxtapose Semi-Professional Kitchen Faucet P23174-LV-BL

Juxtapose Semi-Professional Kitchen Faucet P23174-2MB-BL

Juxtapose Bar Faucet P23175-LV-CP

Juxtapose Bar Faucet P23175-SN-VS

Juxtapose Bar Faucet P23175-LV-BL

Juxtapose Bar Faucet P23175-2MB-BL

Juxtapose Wall-Mount Pot Filler P23181-00-CP

Juxtapose Wall-Mount Pot Filler P23181-00-VS

#### KITCHEN ACCESSORIES

Juxtapose Soap/Lotion Dispenser P23180-SN-VS

Juxtapose Soap/Lotion Dispenser P23180-00-BL

Juxtapose Soap/Lotion Dispenser P23180-2MB-BL

KALLISTA Air Gap Cover and Body P34014-00-CP