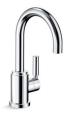

### KITCHEN FAUCETS

KALLISTA Contemporary Filter Faucet P23148-LV-CP

Requires a water filtration system.

KALLISTA Contemporary Filter Faucet P23148-LV-SN

Requires a water filtration system.

KALLISTA Contemporary Filter Faucet P23148-LV-BN

Requires a water filtration system.

KALLISTA Contemporary Filter Faucet P23148-LV-VS

Requires a water filtration system.

KALLISTA Contemporary Filter Faucet P23148-LV-BL

Requires a water filtration system.

KALLISTA Contemporary Filter Faucet P23148-LV-ULB

Requires a water filtration system.

Standard

KALLISTA Air Gap Cover and Body P34014-00-SN

KALLISTA Air Gap Cover and Body P34014-00-VS

KALLISTA Air Gap Cover and Body P34014-00-BL

KALLISTA Air Gap Cover and Body P34014-00-ULB

| KITCHEN FAUCETS |                                            |                                               |                         |
|-----------------|--------------------------------------------|-----------------------------------------------|-------------------------|
| SKU             | PRODUCT                                    | DIMENSIONS                                    | FINISHES                |
| P23174-LV       | Juxtapose Semi-Professional Kitchen Faucet | - 24½" Height, 9½" Spout Reach, 3¾" Max Width | СР                      |
| P23174-SN       | Juxtapose Semi-Professional Kitchen Faucet |                                               | VS                      |
| P23174-LV       | Juxtapose Semi-Professional Kitchen Faucet |                                               | BL                      |
| P23174-2MB      | Juxtapose Semi-Professional Kitchen Faucet |                                               | BL                      |
| P23175-LV       | Juxtapose Bar Faucet                       | 13" Height, 6%" Spout Reach, 3%" Max Width    | СР                      |
| P23175-SN       | Juxtapose Bar Faucet                       |                                               | VS                      |
| P23175-LV       | Juxtapose Bar Faucet                       |                                               | BL                      |
| P23175-2MB      | Juxtapose Bar Faucet                       |                                               | BL                      |
| P23181-00       | Juxtapose Wall-Mount Pot Filler            | - 22" Spout Reach                             | CP, VS, BL              |
| P23181-2MB      | Juxtapose Wall-Mount Pot Filler            |                                               | BL                      |
| P23148-LV       | KALLISTA Contemporary Filter Faucet        | 9½" Height, 4%" Spout Reach, 2" Width         | CP, SN, BN, VS, BL, ULB |