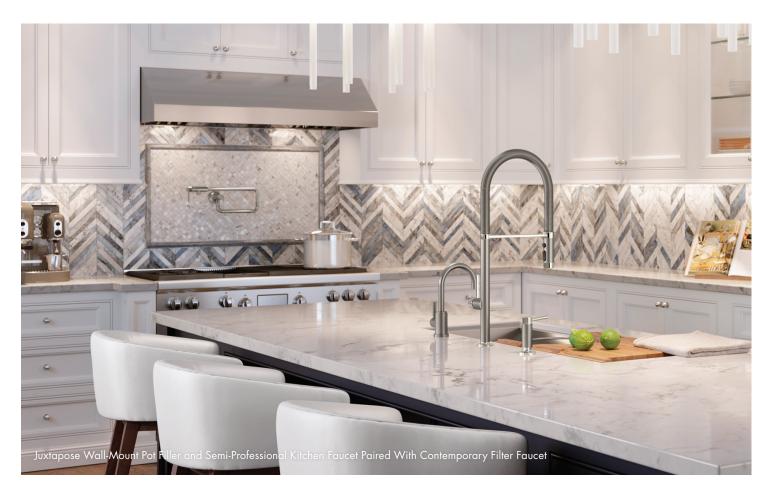

### KITCHEN FAUCETS

Juxtapose Semi-Professional Kitchen Faucet P23174-LV-CP

Juxtapose Semi-Professional Kitchen Faucet P23174-SN-VS

Juxtapose Semi-Professional Kitchen Faucet P23174-LV-BL

Juxtapose Semi-Professional Kitchen Faucet P23174-2MB-BL

Juxtapose Wall-Mount Pot Filler P23181-00-BL

Juxtapose Wall-Mount Pot Filler P23181-2MB-BL

FAUCET FINISHES

Standard shipping

### KITCHEN FAUCETS

KALLISTA Contemporary Filter Faucet P23148-LV-CP

Requires a water filtration system.

KALLISTA Contemporary Filter Faucet P23148-LV-SN

Requires a water filtration system.

KALLISTA Contemporary Filter Faucet P23148-LV-BN