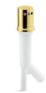

#### KITCHEN ACCESSORIES

Juxtapose Soap/Lotion Dispenser P23180-SN-VS

Juxtapose Soap/Lotion Dispenser P23180-00-BL

Juxtapose Soap/Lotion Dispenser P23180-2MB-BL

KALLISTA Air Gap Cover and Body P34014-00-CP

| KITCHEN ACCESSORIES |                                 |                              |                     |  |
|---------------------|---------------------------------|------------------------------|---------------------|--|
| SKU                 | PRODUCT                         | DIMENSIONS                   | FINISHES            |  |
| P23180-00           | Juxtapose Soap/Lotion Dispenser | - 4¼" Height                 | СР                  |  |
| P23180-SN           | Juxtapose Soap/Lotion Dispenser |                              | VS                  |  |
| P23180-00           | Juxtapose Soap/Lotion Dispenser |                              | BL                  |  |
| P23180-2MB          | Juxtapose Soap/Lotion Dispenser |                              | BL                  |  |
| P34014-00           | KALLISTA Air Gap Cover and Body | 27/16" Height, 113/16" Width | CP, SN, VS, BL, ULB |  |