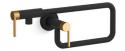

### KITCHEN FAUCETS

Juxtapose Semi-Professional Kitchen Faucet P23174-LV-CP

Juxtapose Semi-Professional Kitchen Faucet P23174-SN-VS

Juxtapose Semi-Professional Kitchen Faucet P23174-LV-BL

Juxtapose Semi-Professional Kitchen Faucet P23174-2MB-BL

KALLISTA Air Gap Cover and Body P34014-00-SN

KALLISTA Air Gap Cover and Body P34014-00-VS

KALLISTA Air Gap Cover and Body P34014-00-BL

KALLISTA Air Gap Cover and Body P34014-00-ULB

| KITCHEN FAUCETS |                                            |                                               |                         |
|-----------------|--------------------------------------------|-----------------------------------------------|-------------------------|
| SKU             | PRODUCT                                    | DIMENSIONS                                    | FINISHES                |
| P23174-LV       | Juxtapose Semi-Professional Kitchen Faucet | - 24½" Height, 9½" Spout Reach, 3¾" Max Width | СР                      |
| P23174-SN       | Juxtapose Semi-Professional Kitchen Faucet |                                               | VS                      |
| P23174-LV       | Juxtapose Semi-Professional Kitchen Faucet |                                               | BL                      |
| P23174-2MB      | Juxtapose Semi-Professional Kitchen Faucet |                                               | BL                      |
| P23175-LV       | Juxtapose Bar Faucet                       | 13" Height, 6%" Spout Reach, 3%" Max Width    | СР                      |
| P23175-SN       | Juxtapose Bar Faucet                       |                                               | VS                      |
| P23175-LV       | Juxtapose Bar Faucet                       |                                               | BL                      |
| P23175-2MB      | Juxtapose Bar Faucet                       |                                               | BL                      |
| P23181-00       | Juxtapose Wall-Mount Pot Filler            | - 22" Spout Reach                             | CP, VS, BL              |
| P23181-2MB      | Juxtapose Wall-Mount Pot Filler            |                                               | BL                      |
| P23148-LV       | KALLISTA Contemporary Filter Faucet        | 9½" Height, 4%" Spout Reach, 2" Width         | CP, SN, BN, VS, BL, ULB |