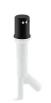

#### KITCHEN ACCESSORIES

Juxtapose Soap/Lotion Dispenser P23180-SN-VS

Juxtapose Soap/Lotion Dispenser P23180-00-BL

Juxtapose Soap/Lotion Dispenser P23180-2MB-BL

KALLISTA Air Gap Cover and Body P34014-00-CP

| KITCHEN ACCESSORIES |                                 |                              |                     |  |
|---------------------|---------------------------------|------------------------------|---------------------|--|
| SKU                 | PRODUCT                         | DIMENSIONS                   | FINISHES            |  |
| P23180-00           | Juxtapose Soap/Lotion Dispenser | - 4¼" Height                 | СР                  |  |
| P23180-SN           | Juxtapose Soap/Lotion Dispenser |                              | VS                  |  |
| P23180-00           | Juxtapose Soap/Lotion Dispenser |                              | BL                  |  |
| P23180-2MB          | Juxtapose Soap/Lotion Dispenser |                              | BL                  |  |
| P34014-00           | KALLISTA Air Gap Cover and Body | 27/16" Height, 113/16" Width | CP, SN, VS, BL, ULB |  |