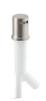

KALLISTA Air Gap Cover and Body P34014-00-SN

KALLISTA Air Gap Cover and Body P34014-00-VS

KALLISTA Air Gap Cover and Body P34014-00-BL

KALLISTA Air Gap Cover and Body P34014-00-ULB

| KITCHEN FAUCETS |                                            |                                               |                         |
|-----------------|--------------------------------------------|-----------------------------------------------|-------------------------|
| SKU             | PRODUCT                                    | DIMENSIONS                                    | FINISHES                |
| P23174-LV       | Juxtapose Semi-Professional Kitchen Faucet | - 24½" Height, 9½" Spout Reach, 3¾" Max Width | СР                      |
| P23174-SN       | Juxtapose Semi-Professional Kitchen Faucet |                                               | VS                      |
| P23174-LV       | Juxtapose Semi-Professional Kitchen Faucet |                                               | BL                      |
| P23174-2MB      | Juxtapose Semi-Professional Kitchen Faucet |                                               | BL                      |
| P23175-LV       | Juxtapose Bar Faucet                       | 13" Height, 6%" Spout Reach, 3%" Max Width    | СР                      |
| P23175-SN       | Juxtapose Bar Faucet                       |                                               | VS                      |
| P23175-LV       | Juxtapose Bar Faucet                       |                                               | BL                      |
| P23175-2MB      | Juxtapose Bar Faucet                       |                                               | BL                      |
| P23181-00       | Juxtapose Wall-Mount Pot Filler            | - 22" Spout Reach                             | CP, VS, BL              |
| P23181-2MB      | Juxtapose Wall-Mount Pot Filler            |                                               | BL                      |
| P23148-LV       | KALLISTA Contemporary Filter Faucet        | 9½" Height, 4%" Spout Reach, 2" Width         | CP, SN, BN, VS, BL, ULB |