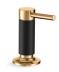

#### KITCHEN ACCESSORIES

Juxtapose Soap/Lotion Dispenser P23180-SN-VS

Juxtapose Soap/Lotion Dispenser P23180-00-BL

Juxtapose Soap/Lotion Dispenser P23180-2MB-BL

KALLISTA Air Gap Cover and Body P34014-00-CP

| KITCHEN ACCESSORIES |                                 |                              |                     |  |
|---------------------|---------------------------------|------------------------------|---------------------|--|
| SKU                 | PRODUCT                         | DIMENSIONS                   | FINISHES            |  |
| P23180-00           | Juxtapose Soap/Lotion Dispenser | - 4¼" Height                 | СР                  |  |
| P23180-SN           | Juxtapose Soap/Lotion Dispenser |                              | VS                  |  |
| P23180-00           | Juxtapose Soap/Lotion Dispenser |                              | BL                  |  |
| P23180-2MB          | Juxtapose Soap/Lotion Dispenser |                              | BL                  |  |
| P34014-00           | KALLISTA Air Gap Cover and Body | 27/16" Height, 113/16" Width | CP, SN, VS, BL, ULB |  |