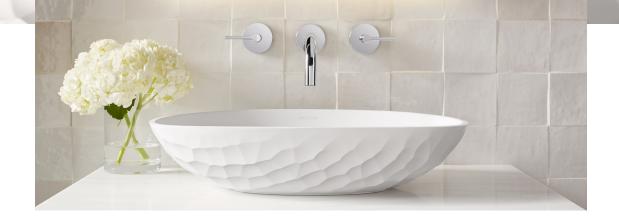

Created in collaboration with New York-based design and architecture firm Workshop/APD, the new Argile™ capsule collection boasts a sculpted, undulating aesthetic inspired by tooled clay. Offered in Honed White, a new matte finish with the natural appeal of honed stone, the collection encompasses a freestanding bathtub and decorative vessel. Generously sized for two bathers, the bathtub includes built-in ergonomic support, an integrated center drain and overflow, and a cast mineral composition to maintain optimal temperatures for extended soaking. The complementing cast stone vessel sink offers a center drain for quick water release. Feature together or independently for an artful look in any bathing space.

ARGILE FREESTANDING BATH P50220-00-HW1 | 72" Length x 36" Width x 24" Depth ARGILE VESSEL P70368-00-HW1 | 20" Length x 13" Width x 4" Height Visit <u>kallista.com/argile</u> for more details. 20-3030-0520 © 2020 by KALLISTA