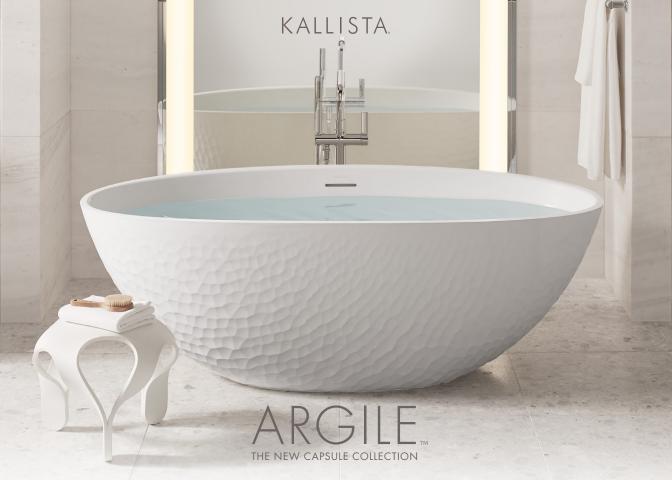

Created in collaboration with New York-based design and architecture firm Workshop/APD, the new Argile™ capsule collection boasts a sculpted, undulating aesthetic inspired by tooled clay. Offered in Honed White, a new matte finish with the natural appeal of honed stone, the collection encompasses a freestanding bathtub and decorative vessel. Generously sized for two bathers, the bathtub includes built-in ergonomic support, an integrated center drain and overflow, and a cast mineral composition to maintain optimal temperatures for extended soaking. The complementing cast stone vessel sink offers a center drain for quick water release. Feature together or independently for an artful look in any bathing space.

ARGILE FREESTANDING BATH P50220-00-HW1 | 72" Length x 36" Width x 24" Depth ARGILE VESSEL P70368-00-HW1 | 20" Length x 13" Width x 4" Height Visit <u>kallista.com/argile</u> for more details. 20-3030-0520 © 2020 by KALLISTA